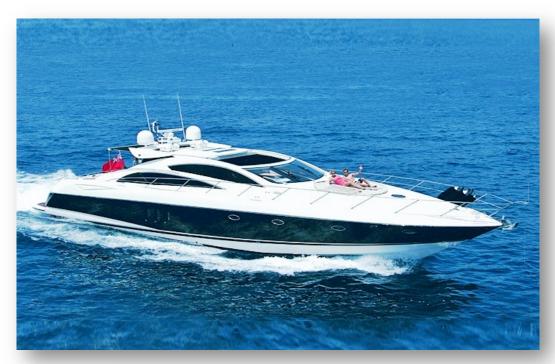

## SUNSEEKER PREDATOR 72

Category: Motor yachts

Length: 22,25m.

Beam: 5,40m

Engines: 2 x 1550 hp MAN diesel

Speed: Cruise 25 Max 35 kn

Consumption: 400 liter per hour

Max. pax: 10

Location: Marina Botafoch Ibiza

Features: Sheer power and breathtaking top speeds flaunt the race-bred heritage of this

captivating Predator 72.

While dynamic exterior curves distinguish this boat as a classic Sunseeker.