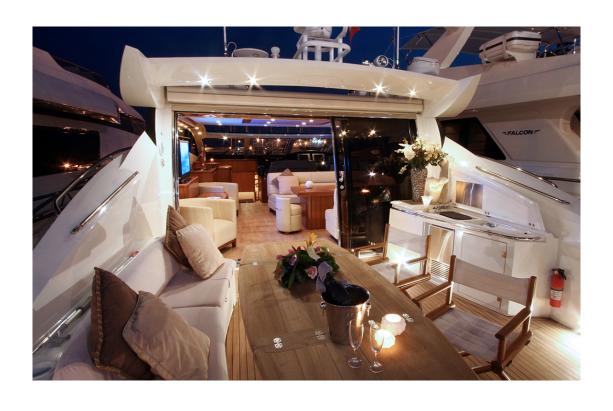

Que Linda is generously equipped for stylish entertaining, her interiors are full of natural light and are luxuriously finished down to every last detail.

She has a state-of-the-art helm, with observer seats giving everyone on board the ultimate vantage point to experience her truly immense performance.