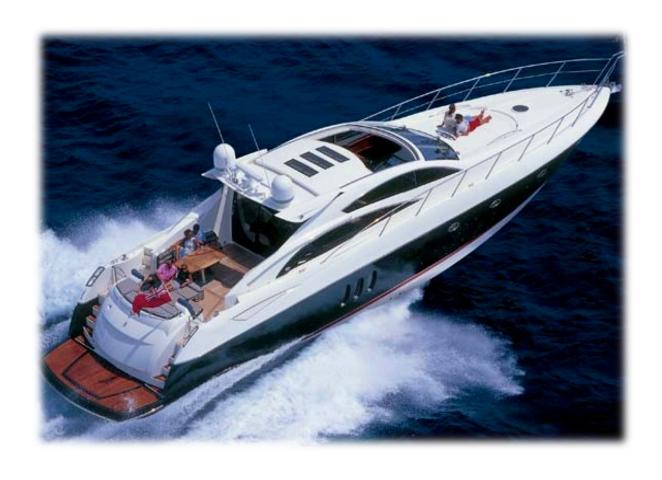

## SUNSEEKER PREDATOR 72

Category: Motor yachts

Length: 22,25m.

Beam: 5,40m

Engines: 2 x 1550 hp MAN diesel

Speed: Cruise 25 Max 35 kn

Consumption: 400 liter per hour

Max. pax: 10

Location: Marina Botafoch Ibiza

Features: Sheer power and breathtaking top speeds flaunt the race-bred heritage of this

captivating Predator 72.

While dynamic exterior curves distinguish this boat as a classic Sunseeker.